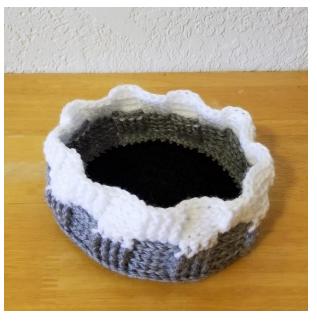

## **Basket Weave Basket**

## Pattern:

- 1. Starting in magic ring, dc 12. Sl in first dc. (12 dc)
- 2. Ch 3. (Counts as first dc here and throughout) Dc in same dc. Dc 2 in each dc around. Sl in first dc. (24 dc)
- 3. Ch 3. Dc in same dc. Dc in next dc. \*Dc 2 in next dc. Dc in next dc. Repeat from \* around. Sl in first dc. (36 dc)
- 4. Ch 3. Dc in same dc. Dc in next 2 dc. \*Dc 2 in next dc. Dc in next 2 dc. Repeat from \* around. Sl in first dc. (48 dc)
- 5. Ch 3. Dc in same dc. Dc in next 3 dc. \*Dc 2 in next dc. Dc in next 3 dc. Repeat from \* around. Sl in first dc. (60 dc)
- 6. Ch 3. Dc in same dc. Dc in next 4 dc. \*Dc 2 in next dc. Dc in next 4 dc. Repeat from \* around. Sl in first dc. (72 dc)
- 7. Ch 3. Bpdc in all dc around. Sl in first dc.
- 8. Ch 3. Fpdc in next 3 dc. Bpdc in next 4 dc. \*Fpdc in next 4 dc. Bpdc in next 4 dc. Repeat from \* around. SI in first dc.
- 9-11. Repeat round 8 three more times.
- 12. Ch 3. Bpdc in next 3 dc. Fpdc in next 4 dc. \*Bpdc in next 4 dc. Fpdc in next 4 dc. Repeat from \* around. Sl in first dc.
- 13-15. Repeat round 12 three more times.

Fasten off. Weave in ends.